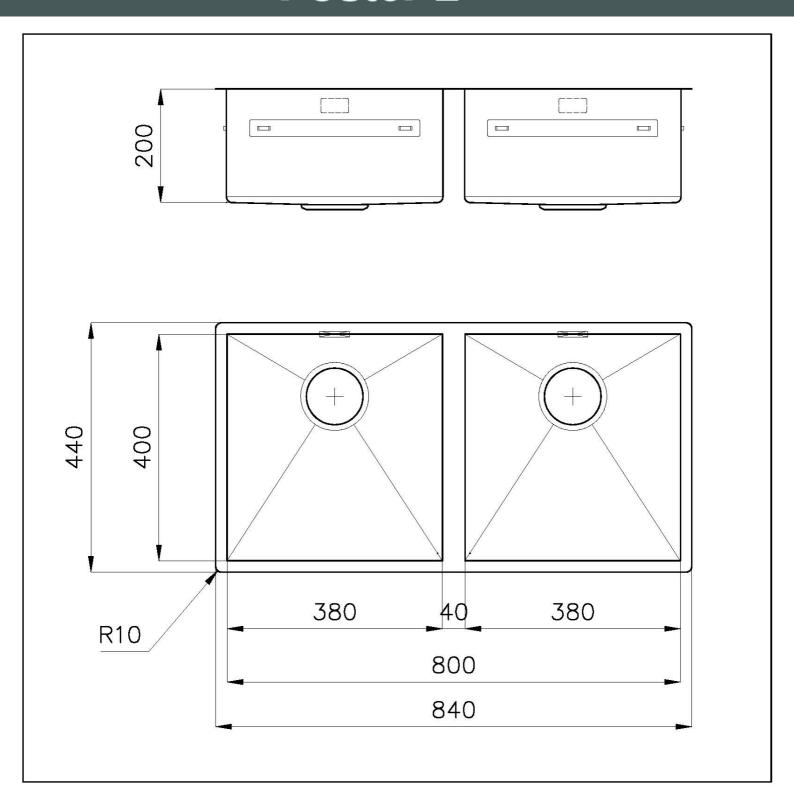

#### **DETAILS**

| Edge/Installation Type | Flush-mount   Top-mount  |
|------------------------|--------------------------|
| Material               | AISI 304 stainless steel |
| Texture                | Brushed in line          |
| Finish                 | Foster brushed           |
| Base                   | 90 cm                    |
| Dimensions             | 840 x 440 mm             |
| Bowl dimension         | 380 x 400 mm             |
| Number of bowls        | 2 bowls                  |
| Width                  | 84 cm                    |

### **TECHNICAL DATA**