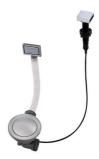

### **OPTIONAL AUTOMATIC WASTE FITTINGS**

Automatic waste fitting - PM 8407 113

Space automatic waste fitting - PA 8407 108

Space Light automatic waste fitting
- PL
8407 117

Space Push automatic waste fitting
- PP
8407 116