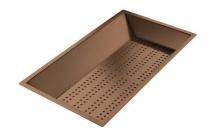

Stainless steel basket 8611 000

Stainless steel perforated tray

8151 000

\* only in combination with the accessory 8644 101

Stainless steel perforated tray PVD Copper

8151 008

Stainless steel perforated tray PVD Gold

8151 009

Stainless steel perforated tray PVD Gun Metal

8151 006