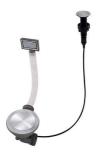

### **OPTIONAL AUTOMATIC WASTE FITTINGS**

Automatic waste fitting - PM 8407 113

Space automatic waste fitting - PA 8407 108

Space Light automatic waste fitting
- PL
8407 117

Space Push automatic waste fitting
- PP
8407 116