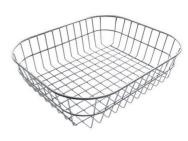

Stainless steel basket 8611 000

Stainless steel perforated tray

8151 000

\* only in combination with the accessory 8644 101

Stainless steel perforated tray PVD Copper

8151 008

Stainless steel perforated tray PVD Gold