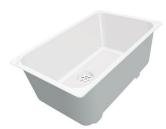

**White bowl** 8153 100

Graters kit with ring-holder and food collection tray

8159 101

\* only in combination with the accessory 8644 101

Iroko-wood sliding chopping board with stainless steel colander

8644 044