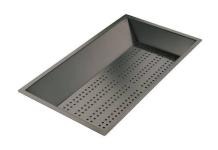

|

### **TECHNICAL DATA**

# Foster ==







### **OPTIONAL ACCESSORIES**

### Foster ==



Glass chopping board 8631 300



HDPE Chopping board 8657 001



HPDE Twin chopping board 8644 101



Stainless steel plate rack

8100 303

\* only in combination with the accessory 8644 101



Stainless steel plate rack 8100 201



**White bowl** 8153 100



Graters kit with ring-holder and food collection tray

8159 101

\* only in combination with the accessory 8644 101



Iroko-wood sliding chopping board with stainless steel colander

8644 044



Stainless steel basket 8611 000



Stainless steel perforated tray

8151 000

\* only in combination with the accessory 8644 101



Stainless steel perforated tray PVD Copper

8151 008



Stainless steel perforated tray PVD Gold

8151 009





Stainless steel perforated tray PVD Gun Metal

8151 006

### **OPTIONAL AUTOMATIC WASTE FITTINGS**



Automatic waste fitting - PM 8407 113



Space automatic waste fitting - PA 8407 108



Space Light automatic waste fitting
- PL
8407 117



Space Push automatic waste fitting
- PP
8407 116