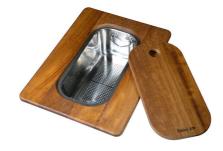

**White bowl** 8153 100

Graters kit with ring-holder and food collection tray

8159 101

\* only in combination with the accessory 8644 101

Iroko-wood sliding chopping board with stainless steel colander

8644 044