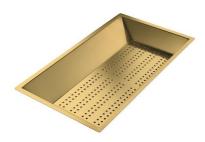

Stainless steel basket 8611 000

Stainless steel perforated tray

8151 000

\* only in combination with the accessory 8644 101

Stainless steel perforated tray PVD Copper

8151 008

Stainless steel perforated tray PVD Gold

8151 009

Stainless steel perforated tray PVD Gun Metal

8151 006