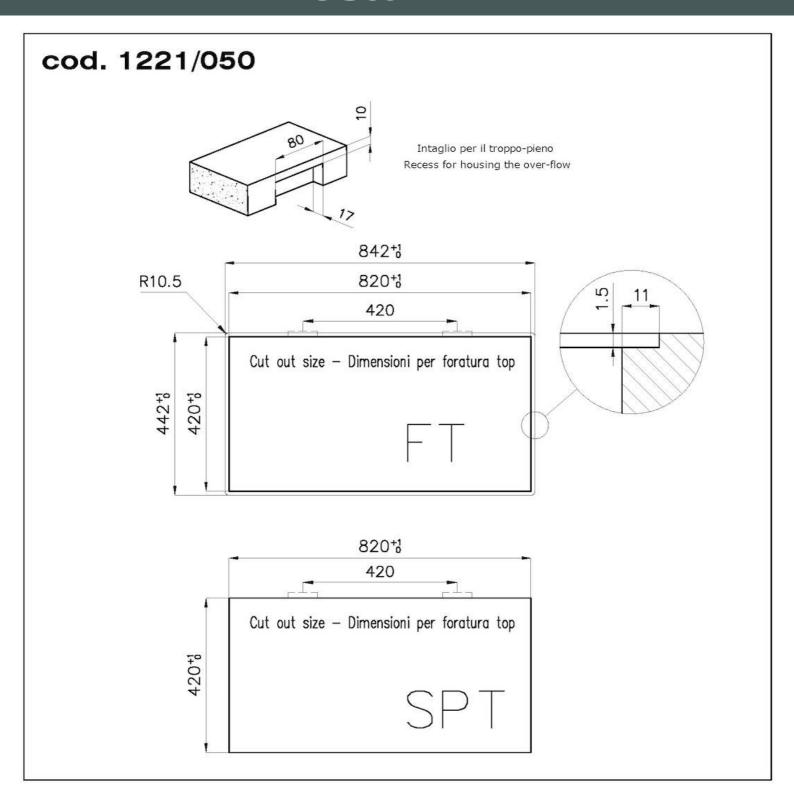

and durability.                                                                                                                                                                |
| Perimetral overflow        | The overflow is always a security on the Foster sinks that prevents the overflow of water in case of oversights. The perimeter drain solution improves aesthetics thanks to its square and essential shape.                                                      |
| Squared bowls - 0/9 radius | The square bowls of Foster have perfectly squared vertical edges, while those on the bottom have a small radius of 9 mm that facilitates cleaning operations.                                                                                                    |

### **TECHNICAL DATA**

# Foster ==







### **OPTIONAL ACCESSORIES**

### Foster ==



Glass chopping board 8631 300



HDPE Chopping board 8657 001



HPDE Twin chopping board 8644 101



Stainless steel plate rack

8100 303

\* only in combination with the accessory 8644 101



Stainless steel plate rack 8100 201



**White bowl** 8153 100



Graters kit with ring-holder and food collection tray

8159 101

\* only in combination with the accessory 8644 101



Iroko-wood sliding chopping board with stainless steel colander

8644 044



Stainless steel basket 8611 000



Stainless steel perforated tray

8151 000

\* only in combination with the accessory 8644 101



Stainless steel perforated tray PVD Copper

8151 008



Stainless steel perforated tray PVD Gold

8151 009





Stainless steel perforated tray PVD Gun Metal

8151