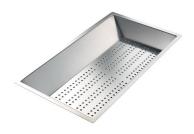

Stainless steel basket 8611 000

Stainless steel perforated tray

8151 000

\* only in combination with the accessory 8644 101

Stainless steel perforated tray PVD Copper

8151 008

Stainless steel perforated tray PVD Gold