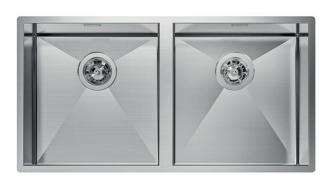

#### **DETAILS**

| Edge/Installation Type | Flush-mount   Top-mount  |
|------------------------|--------------------------|
| Material               | AISI 304 stainless steel |
| Texture                | Brushed in line          |
| Finish                 | Foster brushed           |
| Base                   | 90 cm                    |
| Dimensions             | 840 x 440 mm             |
| Bowl dimension         | 380 x 400 mm             |
| Number of bowls        | 2 bowls                  |
| Width                  | 84 cm                    |

| Built-in hole              | View technical data sheet                                                                                                                                                                                                                                        |
|----------------------------|------------------------------------------------------------------------------------------------------------------------------------------------------------------------------------------------------------------------------------------------------------------|
| Drainer                    | No                                                                                                                                                                                                                                                               |
| Standard fittings          | Fixing hooks, gasket, drain, overflow and siphon, boxed packing                                                                                                                                                                                                  |
| Mixer holes                | No standard holes                                                                                                                                                                                                                                                |
| Waste fitting              | 3,5" drain                                                                                                                                                                                                                                                       |
| FEATURES                   |                                                                                                                                                                                                                                                                  |
| Basket 3,5" waste fitting  | The drain is equipped with a large 3.5" drain, with the practical basket cap that prevents the discharge of solid parts.                                                                                                                                         |
| Deep bowls                 | This bowls reach an important depth, over 20 cm, thanks to the advanced production technology, that can be offer great capiency and practicity in all the washing operations.                                                                                    |
| Diamond-shape bottom       | The draining of water is an important feature in a sink, and it's always taken good care of in Foster products. In the bent-welded sinks, which would have a flat bottom, the proper draining is guaranteed by the elegant beveling, which helps the water flow. |
| High thickness             | Imm thick steel. A significant thickness, which guarantees the maximum sturdiness and durability.                                                                                                                                                                |
| Perimetral overflow        | The overflow is always a security on the Foster sinks that prevents the overflow of water in case of oversights. The perimeter drain solution improves aesthetics thanks to its square and essential shape.                                                      |
| Squared bowls - 0/9 radius | The square bowls of Foster have perfectly squared vertical edges, while those on the bottom have a small radius of 9 mm that facilitates cleaning operations.                                                                                                    |