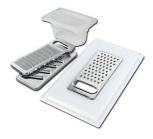

**White bowl** 8153 100

Graters kit with ring-holder and food collection tray

8159 101

\* only in combination with the accessory 8644 101

Iroko-wood sliding chopping board with stainless steel colander

8644 044