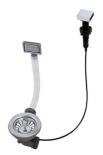

### **OPTIONAL AUTOMATIC WASTE FITTINGS**

Automatic waste fitting - PM 8407 113

Space automatic waste fitting - PA 8407 108

Space Light automatic waste fitting
- PL
8407 117

Space Push automatic waste fitting
- PP
8407 116